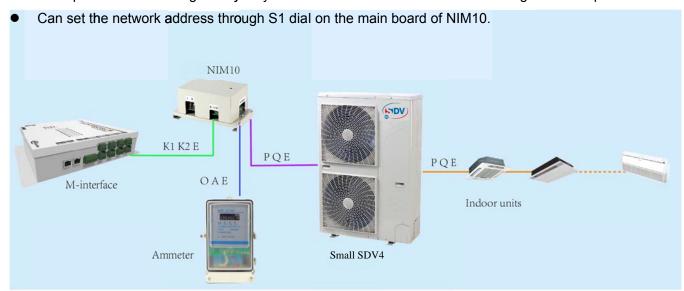

### **Electricity distribution module NIM10**

NIM10 is designed specifically for Small SDV4 (10-26kW). It provides the OAE ports and Small SDV4 can be connected to the Gateways (CCM08, CCM-18A, ...) and IMM network control system to realize network electricity distribution.

#### Wiring diagram

- OAE ports: connected to OAE port of ammeter.
- PQE ports: connected to PQE port of outdoor unit.
- Each port of M-interface gateway only can be connected with one NIM10 through K1 K2 E ports.