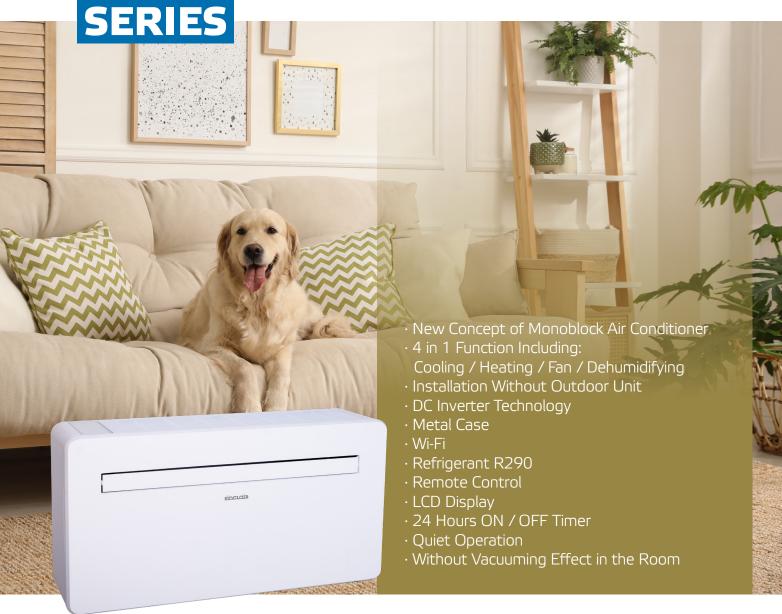

## **MONOBLOCK**

| MODEL                |                         |        | ASM-12PI          |
|----------------------|-------------------------|--------|-------------------|
| Capacity             | Cooling / Heating       | kW     | 3,5 / 2,9         |
| Power Supply         | -                       | Hz / V | 1~ / 50 / 220-240 |
| EER / COP            | -                       | -      | 2,6 / 3,6         |
| Energy Class         | Cooling / Heating (Av.) | -      | A / A+            |
| Sound Pressure Level | -                       | dB (A) | 39                |
| Dimension            | (W × H × D)             | mm     | 1000 × 585 × 205  |
| Net Weight           | -                       | kg     | 43,5              |
| Application Area     | -                       | m²     | 25-30             |