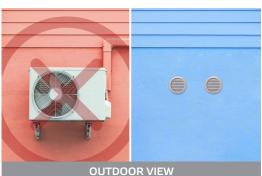

MODEL                |                         |        | ASM-12PI          |
|----------------------|-------------------------|--------|-------------------|
| Capacity             | Cooling / Heating       | kW     | 3,5 / 2,9         |
| Power Supply         | -                       | Hz / V | 1~ / 50 / 220-240 |
| EER / COP            | -                       | -      | 2,6 / 3,6         |
| Energy Class         | Cooling / Heating (Av.) | -      | A / A+            |
| Sound Pressure Level | -                       | dB (A) | 39                |
| Dimension            | (W × H × D)             | mm     | 1000 × 585 × 205  |
| Net Weight           | -                       | kg     | 43,5              |
| Application Area     | -                       | m²     | 25-30             |





SINCLAIR CORPORATION LTD. SINCLAIR-WORLD.COM | SINCLAIR-SOLUTIONS.COM E-MAIL: INFO@SINCLAIR-SOLUTIONS.COM

This catalogue is informative only and does not constitute a binding offer from the side of Sinclair Corporation Ltd. The pictures of units and accessories are illustrative only.

The company takes no responsibility for any damage arising out of using or interpretation of this catalogue. The contents of this catalogue is protected by copyright of SINCLAIR CORPORATION LTD.