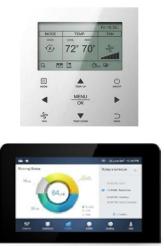

New SDV5 indoor units use a 7-speed fan for getting better comfort and lower noise level. These units provide a possibility to set appropriate temperature in 0,5°C steps for a more precise control and newly allow to switch the display off. SDV5 controllers are provided as optional accessories which you choose according to particular project demand. New central controllers have a touch screen with the possibility of setting a weekly timer. In case of a remote control, you can choose the control via internet or mobile application.