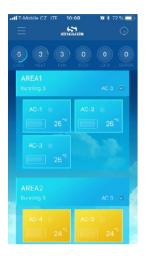

New SDV5 indoor units use a 7-speed fan for getting better comfort and lower noise level. These units provide a possibility to set appropriate temperature in 0,5°C steps for a more precise control and newly allow to switch the display off. SDV5 controllers are provided as optional accessories which you choose according to particular project demand. New central controllers have a touch screen with the possibility of setting a weekly timer. In case of a remote control, you can choose the control via internet or mobile application.