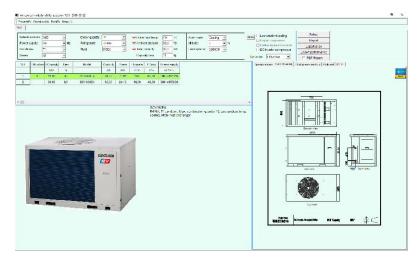

## SELECTION SOFTWARE V2.1 FOR AIR-COOLED FULL DC INVERTER CHILLERS

To get a proper design we provide Selection software for air-cooled full DC inverter modular chillers. Based on the input data (water outlet temperature, ambient temperature, total cooling or heating capacity, concentration of anti-freeze liquid, etc.) the software automatically chooses appropriate combination of modular chillers.

For output you can use a detailed solution performance, CAD drawing (DWG file), EER, COP and also Integrated Part Load Value which means unit performance based on load capacity 25, 50, 75, 100%.

This may be exported to Microsoft Word file.