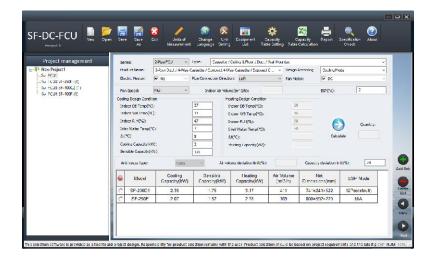

## SELECTION SOFTWARE SF-DC-FCU FOR FAN COIL UNITS

New tool for choise of Sinclair fan coil units SF-xxx(C2, C4, H, D3, F), with economical DC fan motor. Software SF-DC-FCU allows to choose units automatically, based on parameters of water cooling and water heating or desired airflow in the room.

You can also add optional accessories based on project request.

Futhermore, software contains capacity tables with water temperature and room temperature which may be exported to Microsoft Excel file.

Proposal may be exported to MS Word file, where detailed information about selected units are provided.