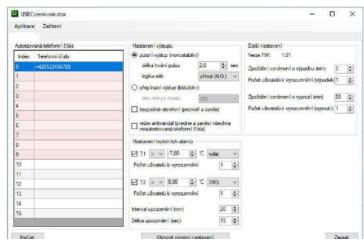

## Included:

12V Power supply, backup battery, antenna, mini USB cable, 2pcs of temperature sensors, shortened user manual

First settings can be done by a universal program **USBCommunicator**, which can be downloaded on our WEB site.