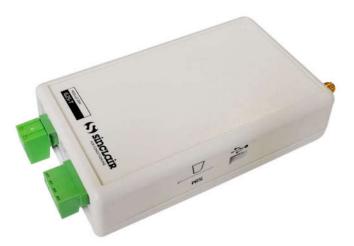

## Sinclair Newsletter

G2S-T GSM module

**G2S-T module** G2S-T module is used for remote monitoring of room temperature. When a set temperature is exceeded, the module sends information to user's mobile phone. Hence the module has to be equipped with a mini SIM card in order to secure the operation. G2S-T is a stand-alone device, there is no connection between the module and the air conditioner itself. Therefore you can use our G2S-T module for all kinds of applications including installations with devices of other brands.