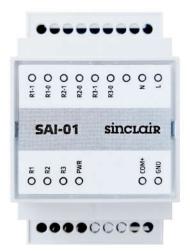

## Default jumper settings:

- Relay 1 with LED1 indicate summary indoor unit and outdoor unit error, communication error included
- Relay 2 with LED2 indicate device limitation
- Relay 3 with LED3 indicate general outdoor unit error
- LED4 indicate power supply of interface and communication signal with device