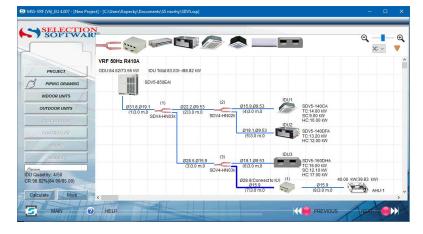

## SELECTION SOFTWARE 4.0 INCLUDES NEW SDV5 UNITS AND COTROLLERS

New design program Selection software 4.0 contains new outdoor and indoor units from SDV5 series with controllers and BMS gateways.

Additionaly, you are able to choose requested temperature in room and program will calculate total and sensible capacity in cooling and heating.

New indoor units SDV5 don't have any controllers in package and you need to select the right one based on project requests.

For external evaporator you can use AHU kit which newly allows continuous control via 0-10V which is related to outdoor capacity 0-100%.

Output of this program provides correct selection of units, refnets and quantity of refrigerant which needs to be added based on liquid pipe length.

Proposal from this software can be exported to Microsoft Word file.